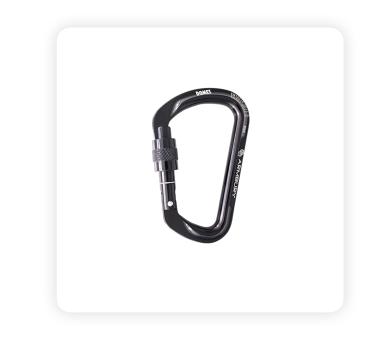

### Description

D-shaped light alloy carabiners available with screw lock gate, twist lock gate and triple lock gate. Catchfree nose for smooth clipping and unclipping. Asymmetric shape significantly increases the strength. Ideal for belaying, hauling and rescue maneuvers.

## Technical specification

Size: 112 x 75 mm Gate opening: 22 mm Gate: screw lock Min.BL in longitudinal direction: 25 kN Min.BL in the minor axis: 10 kN Min.BL with open gate: 7 kN Weight: 84 g/m Material: Aluminium CE-EN12275-EN362-UIAA